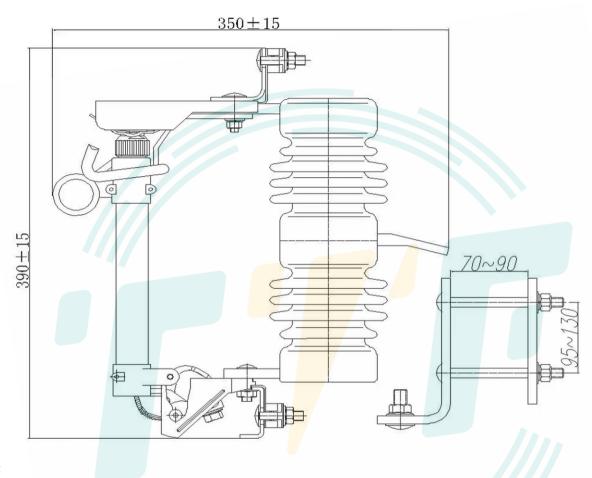

Main technical specifications:

1. Rated voltage: 15KV.

2. Rated current: 100A/200A.

3. Dry Impulse withstand voltage: to earth and between poles:75KV. across the isolating distance:85KV.

4. Power frequency withstand voltage 1min. dry and wet: to earth and between poles:30KV. across the isolating distance:35KV.

5. Creepage distance: 220mm.

| General Tolerance |        |  |  |  |
|-------------------|--------|--|--|--|
| €30               | ±1.5mm |  |  |  |
| >30               | ±5%    |  |  |  |
| Weight            | ±15%   |  |  |  |

| CORTACIRCUITO | PORCELANA | 15 KV | 200A | WITH | BRACKET |
|---------------|-----------|-------|------|------|---------|
|---------------|-----------|-------|------|------|---------|

制图 drawing

HAI YUE HE