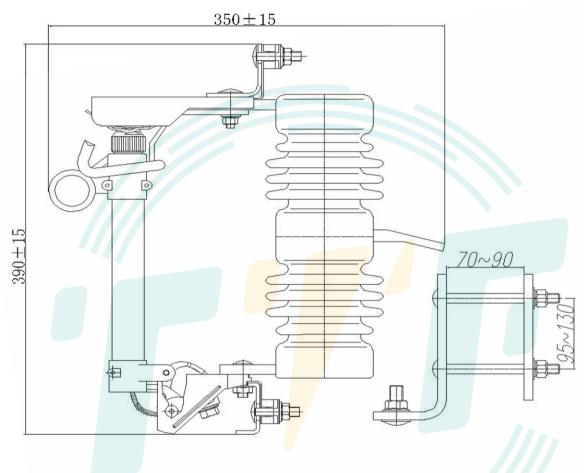

Main technical specifications:

- 1. Rated voltage: 15KV.
- 2. Rated current: 100A/200A.
- 3. Dry Impulse withstand voltage: to earth and between poles:75KV. across the isolating distance:85KV.
- 4. Power frequency withstand voltage 1min. dry and wet: to earth and between poles:30KV. across the isolating distance:35KV.
- 5. Creepage distance: 220mm.

| General Tolerance |        |
|-------------------|--------|
| €30               | ±1.5mm |
| >30               | ±5%    |
| Weight            | ±15%   |

| CORTACIRCUITO PORCELANA 15 K | V 100A WITH BRACKET |
|------------------------------|---------------------|
|------------------------------|---------------------|